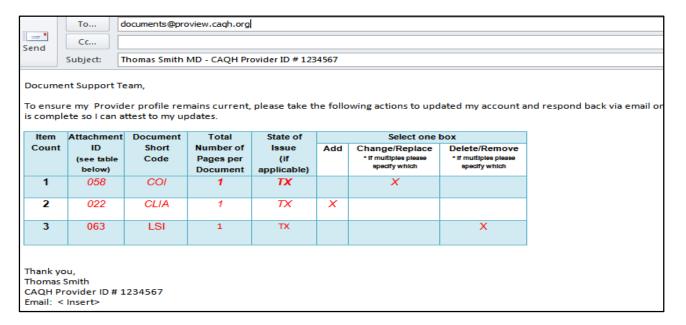

## Provider Email Coversheet for Supporting Documents

**Example**: Provider or Practice Manager Response: